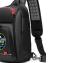

Weighing less than 4.5 lbs, your HERO can be powered with an optional lithium battery that fits inside the case and is capable of operating your HERO for 10 continuous hours!

## **BUILD YOUR OWN HERO!**

Optional accessories include Mag Paddle Pro, Mag Discs, Hoof Pro Bindings, White Applicator Wands, HERO Power Bank, OneWrap Velcro Strapping System, Poll Straps, Stall Wall Hanger, HERO Sling Case and more!