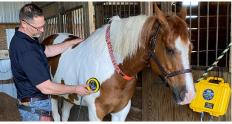

### Is your PEMF Technician super busy? Do your horses need PEMF between appointments?

The HERO PEMF is a new, economical, easy to use and portable High Powered PEMF solution for hoof related issues as well as Hyper-Targeted applications on the horse's entire body. Enjoy effective applications on humans and pets too!

HERO PEMF Technology is designed for hyper-targeted applications on both humans and animals. When an area of the body requires a highly focused PEMF signal, the use of a traditional PEMF loop application becomes unwieldy, since the area the loop covers may be too large.