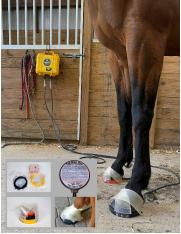

### Is your PEMF Technician super busy? Do your horses need PEMF between appointments?

The HERO PEMF is a new, economical, easy to use and portable High Powered PEMF solution for hoof related issues as well as Hyper-Targeted applications on the horse's entire body. Enjoy effective applications on humans and pets too!

HERO PEMF Technology is designed for hyper-targeted applications on both humans and animals. When an area of the body requires a highly focused PEMF signal, the use of a traditional PEMF loop application becomes unwieldy, since the area the loop covers may be too large.

Hoof Pro Bindings - \$500.00 Hoof Pro Bundled w/Mag Disc - \$1150.00

7 inch Mag Paddle Pro \$1200.00

Mag Disc \$650.00 in Branded Pouch - \$25.00

White Wand \$195.00 in HERO Sling - \$100.00

OneWrap System \$75.00