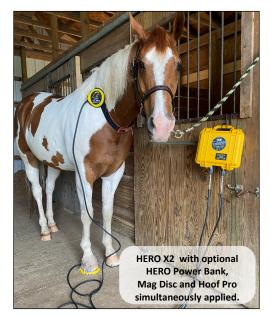

## **BUILD YOUR OWN HERO!**

Optional accessories include Mag Paddle Pro, Mag Discs, Hoof Pro Bindings, White Applicator Wands, HERO Power Bank, OneWrap Velcro Strapping System, Poll Straps, Stall Wall Hanger, HERO Sling Case and more!

HERO PEMF Technology is designed for hyper-targeted applications on both humans and animals. When an area of the body requires a highly focused PEMF signal, the use of a traditional PEMF loop application becomes unwieldy, since the area the loop covers may be too large.