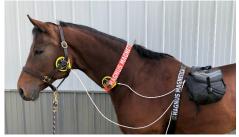

### Is your PEMF Technician super busy? Do your horses need PEMF between appointments?

The HERO PEMF is a new, economical, easy to use and portable High Powered PEMF solution for hoof related issues as well as Hyper-Targeted applications on the horse's entire body. Enjoy effective applications on humans and pets too!

HERO PEMF Technology is designed for hyper-targeted applications on both humans and animals. When an area of the body requires a highly focused PEMF signal, the use of a traditional PEMF loop application becomes unwieldy, since the area the loop covers may be too large.