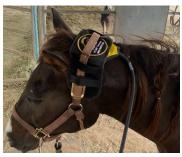

### Is your PEMF Technician super busy? Do your horses need PEMF between appointments?

The HERO PEMF is a new, economical, easy to use and portable High Powered PEMF solution for hoof related issues as well as Hyper-Targeted applications on the horse's entire body. Enjoy effective applications on humans and pets too!

HERO PEMF Technology is designed for hyper-targeted applications on both humans and animals. When an area of the body requires a highly focused PEMF signal, the use of a traditional PEMF loop application becomes unwieldy, since the area the loop covers may be too large.