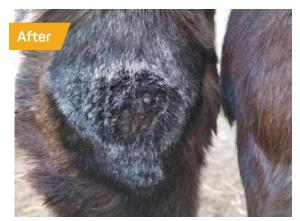

#### See the impact of Silver Honey Rapid Wound Repair.

Ichabod the donkey injured his hock several years ago. The flesh of the wound site has always been marred and exposed. No topical solution applied seemed to improve it, until his owners tried Silver Honey a full two years later.

Two-year-old wound

Post-treatment with Silver Honey

After using Silver Honey Rapid Wound Repair for one month as directed, Ichabod's skin is growing much better with less scabbing. It's the most dramatic change we've seen in the two years of wound management. – Dr. Michael Stewart, DVM