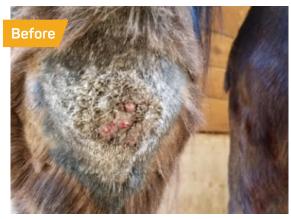

#### See the impact of Silver Honey Rapid Wound Repair.

Ichabod the donkey injured his hock several years ago. The flesh of the wound site has always been marred and exposed. No topical solution applied seemed to improve it, until his owners tried Silver Honey a full two years later.

Two-year-old wound

Post-treatment with Silver Honey

After using Silver Honey Rapid Wound Repair for one month as directed, Ichabod's skin is growing much better with less scabbing. It's the most dramatic change we've seen in the two years of wound management. – Dr. Michael Stewart, DVM