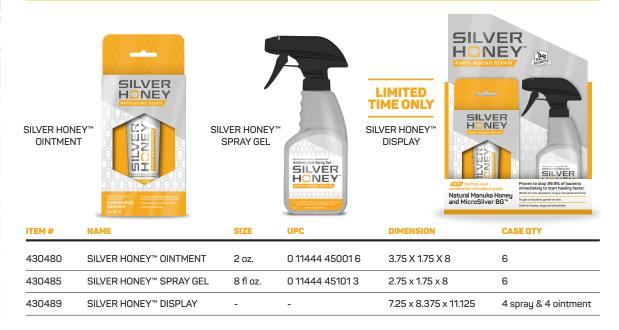

ew line of wound care products from Absorbine,<sup>®</sup> talk to your rep today.

SHIFTO FLEX+MAX SHOWSHEEN Cushion BUTE-LESS

LINIMENT HOOFLEX® BIGELOIL® MISSINGLINK® LEATHER

©2019 W.F. Young, Inc.

# SILVER HONEY

#### See the impact of Silver Honey Rapid Wound Repair.

Ichabod the donkey injured his hock several years ago. The flesh of the wound site has always been marred and exposed. No topical solution applied seemed to improve it, until his owners tried Silver Honey a full two years later.





Two-year-old wound

Post-treatment with Silver Honey

After using Silver Honey Rapid Wound Repair for one month as directed, Ichabod's skin is growing much better with less scabbing. It's the most dramatic change we've seen in the two years of wound management. – Dr. Michael Stewart, DVM



For more information on this revolutionary new line of wound care products from Absorbine,<sup>®</sup> talk to your rep today.



ABSORBINE LINIMENT HOOFLEX® BIGELOIL MISSINGLINK® HERAPY®