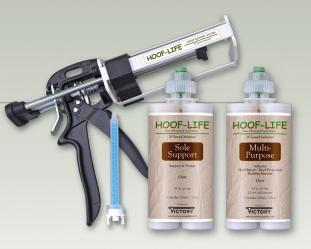

Credit: "Silicone Packings – "hardness" study" Sound Horse Technologies

HOOF-LIFE Urethane Shoe Adhesive & Hoof Repair is designed for easy use and fast set-up. Available in Multi-Purpose and Sole Support. HOOF-LIFE Multi-Purpose can be used to rebuild hoof walls; to build foals extensions; to repair quarter cracks or use as an adhesive to glue just about anything! HOOF-LIFE Sole Support can be used to support and protect the hoof capsule with or without the use of pads or mesh.