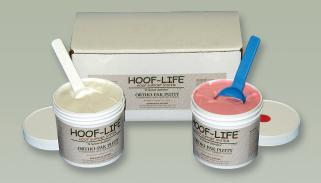

|   | Company       | Product Name                        | Supplier<br>"Descriptor" | Color          | Shore "A" Durometer (lower = softer) |
|---|---------------|-------------------------------------|--------------------------|----------------|--------------------------------------|
| 1 | Sound Horse   | EquiFlex-Pak                        | XSoft                    | Brown/Tan      | 24-26                                |
| 2 | Victory       | Ortho-Pak Putty                     | n/a                      | Blue           | 25-27                                |
| 3 | EDSS          | Sole Support<br>Impression Material | Soft                     | Light Blue     | 39-42                                |
| 4 | Sound Horse   | EquiFlex-Pak                        | Soft                     | Blue           | 45-50                                |
| 5 | Victory       | Ortho-Pak Putty                     | Firm                     | Pink           | 47-50                                |
| 6 | EDSS          | Sole Support<br>Impression Material | Firm (Batch<br>121988)   | Purple         | 50-52                                |
| 7 | Nanric        | Advanced Cushion<br>Support         | None                     | Red            | 50-53                                |
| 8 | Nanric        | Advanced Cushion<br>Support         | None                     | Grey           | 50-53                                |
| 9 | Silpack, Inc. | Silputty (Batch<br>15824 Pt Kit)    | None                     | Light<br>Green | 60-62                                |